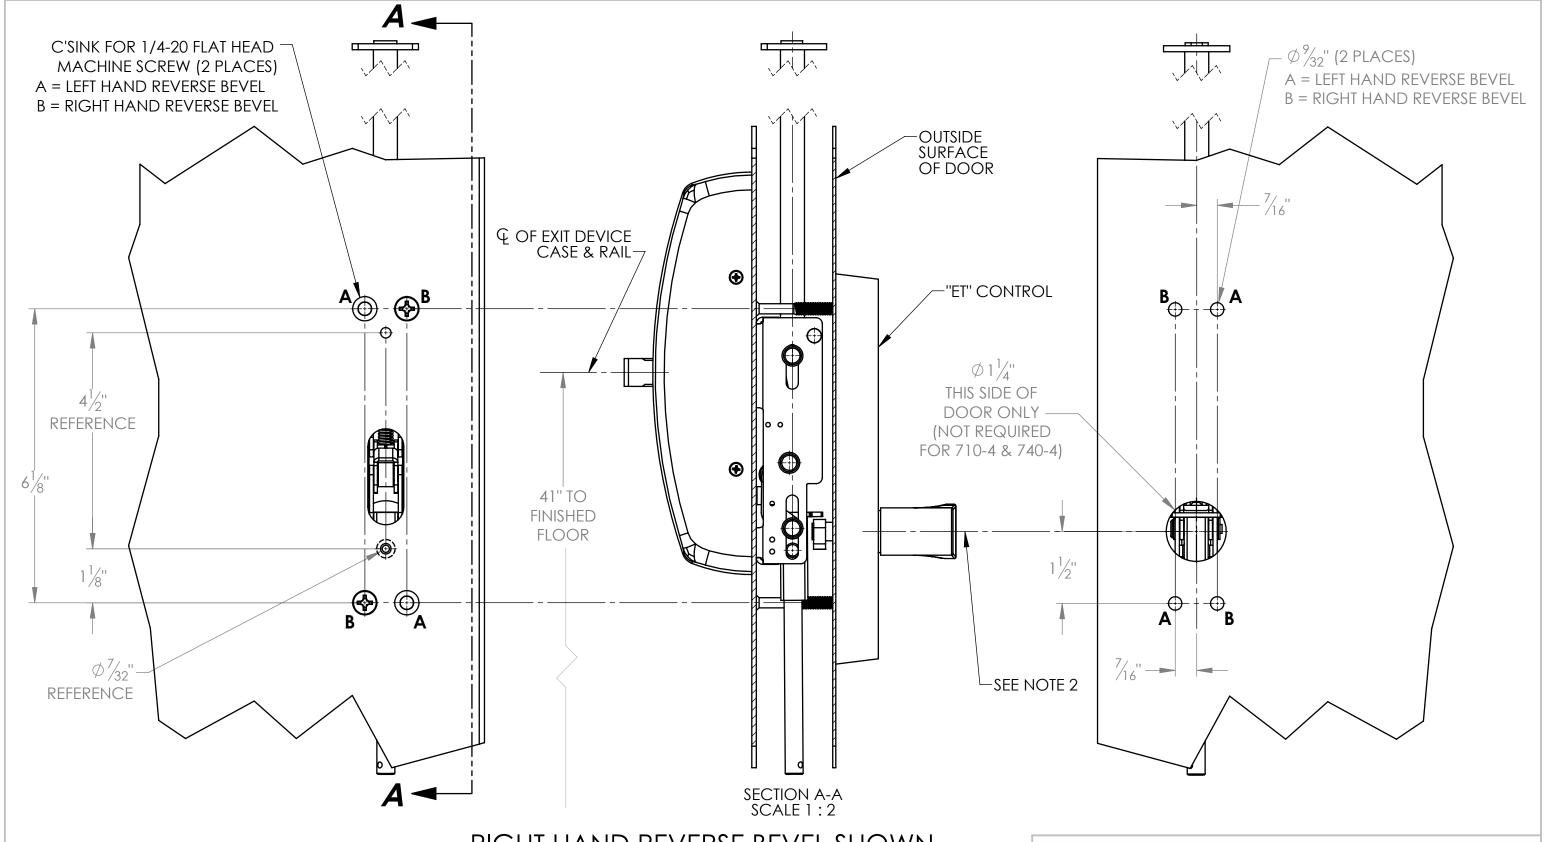

## RIGHT HAND REVERSE BEVEL SHOWN

FOR ADDITIONAL DOOR PREPARATIONS:
SEE INSIDE TRIM TEMPLATE #4312 FOR 8400 CONCEALED VERTICAL ROD DEVICE
SEE INSIDE TRIM TEMPLATE #4447 FOR 12-MD8400 CONCEALED VERTICAL ROD DEVICE
SEE INSIDE TRIM TEMPLATE #4445 FOR MD8600 & 12-MD8600 CONCEALED VERTICAL ROD DEVICE
FOR REFERENCE PURPOSES ONLY: © OF LEVER HANDLE IS 37-3/4" FROM FINISHED FLOOR.
SEE TEMPLATE #4571 FOR ELECTROLYNX DETAILS WHEN NEEDED.

SARGENT® Manufacturing Company 100 Sargent Drive New Haven, CT 06511

TEMPLATE: FOR 700-4 "ET" CONTROL FOR USE WITH MD8600, 12-MD8600, MD8400, AND 12-MD8400 CONCEALED VERTICAL ROD EXIT DEVICES

RELEASE DATE 23 JAN 2018