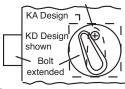

#### NOTE:

Turn knob should cover screw head when bolt is retracted

**NOTE:** When a Turn Knob & Emergency Button are used together, the tail pieces may have to be shorten, be sure both engage the lockbody