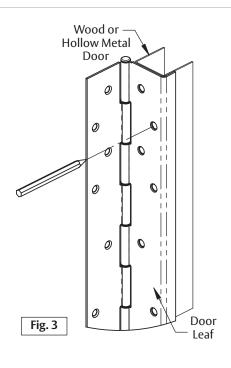

#### 2. Door Preparation

- A. Place hinge door leaf on edge of door. Position top of hinge flush with top of door. (Fig 3)
- B. Mark and center punch each hole on door with hinge held firmly in place. Remove hinge from door and prepare to drill door.
- C. Drilling Doors:

### 3. Hinge Installation

A. Attaching hinge to door (Fig 4): **Wood:** Attach hinge using #12-8 x

1½" Flat Head Particle Board Screws
(PBS12150SP10SS).

**Hollow Metal:** Attach hinge using #12-24 x <sup>11</sup>/<sub>16</sub>" Flat Head Undercut Self Drilling Machine Screws (TKS1267SP10SS).