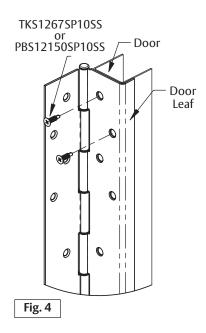

### 3. Hinge Installation

A. Attaching hinge to door (Fig 4): **Wood:** Attach hinge using #12-8 x

1½" Flat Head Particle Board Screws
(PBS12150SP10SS).

**Hollow Metal:** Attach hinge using #12-24 x <sup>11</sup>/<sub>16</sub>" Flat Head Undercut Self Drilling Machine Screws (TKS1267SP10SS).