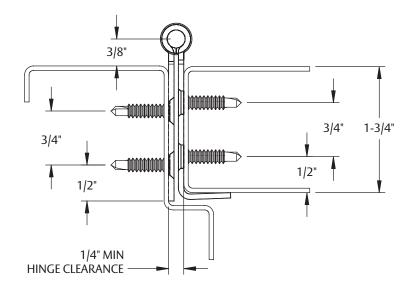

#### 1. Frame Preparation

- A. Place hinge frame leaf on frame. Position top of hinge 1/8" maximum below header. Place hinge firmly against face of frame. Fig. 1 & 2.
- B. Mark and center punch each hole on frame with hinge held firmly in place. For ease of installation, center punch can help center hole so that fasteners will enter straight.
- C. Drill Holes:

Wood Frame: drill holes using a 5/32" drill bit.

**Hollow Metal Frame:** drill holes using a #16 drill bit. If hollow metal frame is reinforced, thread all holes with 12-24 tap.

Do not install hinge to frame at this time.