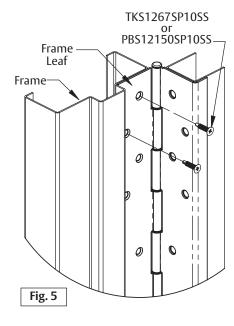

B. Attaching hinge to frame (Fig 5):

Wood: Attach hinge using #12-8x 1½"

Flat Head Undercut Particle Board Screws
(PBS12150SP10SS).

**Hollow Metal:** Attach hinge using #12-24 x <sup>11</sup>/<sub>16</sub>" Flat Head Undercut Self Drilling Machine Screws (TKS1267SP10SS).