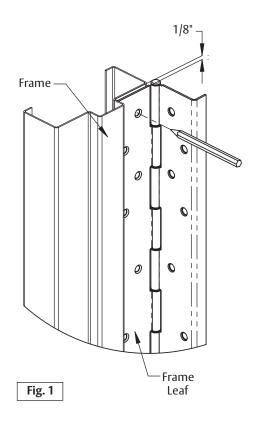

#### 1. Frame Preparation

- A. Place hinge frame leaf on frame. Position top of hinge 1/8" maximum below header. Place hinge firmly against face of frame. Fig. 1 & 2.
- B. Mark and center punch each hole on frame with hinge held firmly in place. For ease of installation, center punch can help center hole so that fasteners will enter straight.
- C. Drill Holes:

B. Attaching hinge to frame (Fig 5):

Wood: Attach hinge using #12-8x 1½"

Flat Head Undercut Particle Board Screws
(PBS12150SP10SS).

**Hollow Metal:** Attach hinge using #12-24 x <sup>11</sup>/<sub>16</sub>" Flat Head Undercut Self Drilling Machine Screws (TKS1267SP10SS).