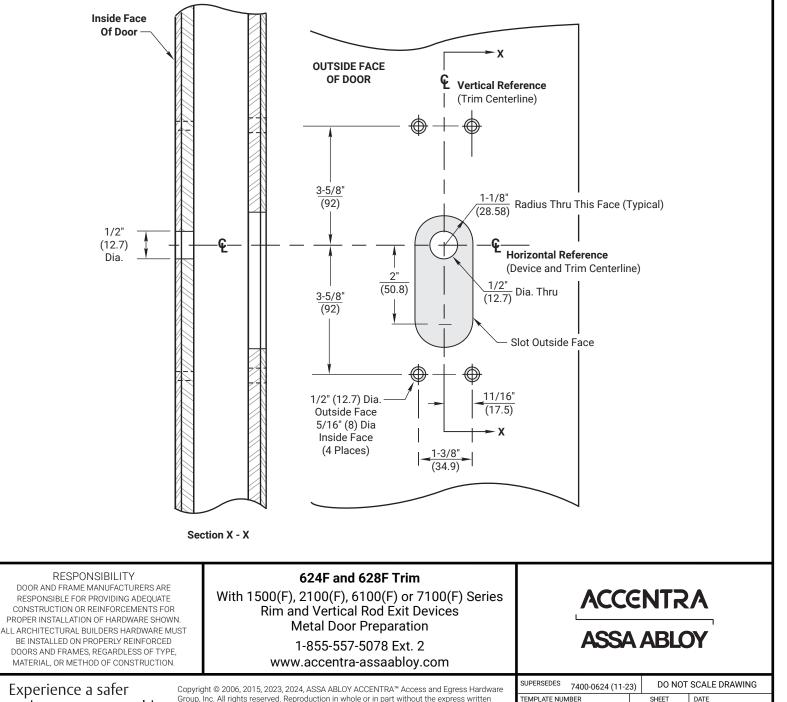

## NOTES:

- 1. This template is an addition to the device template. Locate centerlines using horizontal and vertical references on device template.
- 2. Do not scale drawing.
- 3. Dimensions are in inches (mm).
- 4. LHR door shown. Preparation is typical for both door hands.
- 5. For door reinforcement see template 7400-0000.
- 6. Prepare mounting holes when installing trim.
- 7. Provide adequate internal support to prevent door deformation after trim is bolted to the device.
- 8. Dimensions given about a centerline are symmetrical.
- 9. For dummy trim, centerhole of inside door face may be omitted.