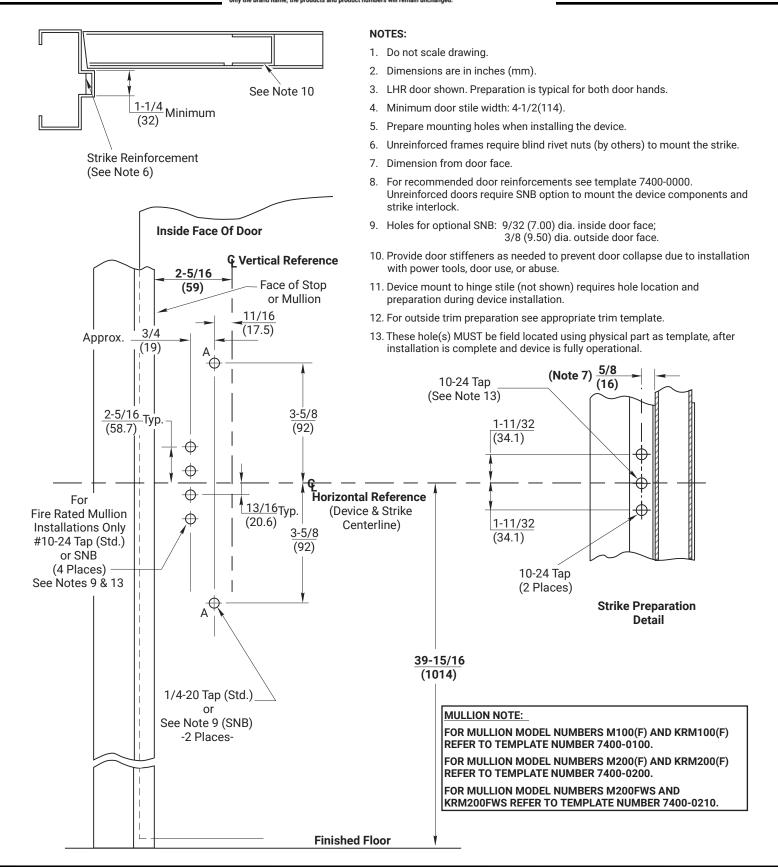

## RESPONSIBILITY

DOOR AND FRAME MANUFACTURERS ARE RESPONSIBLE FOR PROVIDING ADEQUATE CONSTRUCTION OR REINFORCEMENTS FOR PROPER INSTALLATION OF HARDWARE SHOWN. ALL ARCHITECTURAL BUILDERS HARDWARE MUST BE INSTALLED ON PROPERLY REINFORCED DOORS AND FRAMES, REGARDLESS OF TYPE, MATERIAL, OR METHOD OF CONSTRUCTION.

## 2100F & 1800F Rim Fire Exit Devices With 757F Strike

Application for Fire Labeled Metal Door and Frame or Mullion

1-855-557-5078 Ext. 2 www.accentra-assaabloy.com

ACCENTRA ASSA ABLOY

Experience a safer and more open world