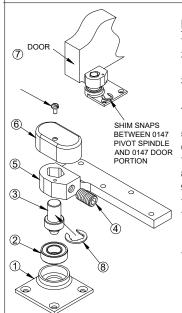

## INSTALLATION INSTRUCTIONS

- 1. MEASURE 13/16" OUT FROM DOOR JAMB
- 2. ALLOW  $\frac{1}{6}$ " MIN CLEARANCE FROM DOOR STOP TO DOOR FACE. MEASURE DOOR THICKNESS AND ADD  $\frac{3}{4}$ ".
- WHERE THESE LINES INTERSECT DETERMINES THE CENTERLINE OF THE PIVOT POINT.
- 4. FLOOR PORTION MUST BE INSTALLED COMPLETELY LEVEL IN BOTH DIRECTIONS PER ILLUSTRATION #1.
- 5. INSTALL 0180 DOOR PORTION PER TEMPLATE
- 6. INSTALL 0180 JAMB PORTION PER TEMPLATE.
- 7. INSTALL 0147 DOOR PORTION PER TEMPLATE.
- 8. IF 019 INTERMEDIATE PIVOT IS USED, SEE 019 TEMPLATE.
- 9. SET DOOR ON 0147 FLOOR PORTION BEARING.
- 10. PUSH 0180 PIVOT PIN IN PLACE AND SECURELY TIGHTEN 0180 END CAP.
- 11. IF DOOR DRAGS AT FLOOR (OR THRESHOLD, IF USED) LOOSEN SET SCREW AND RAISE DOOR TO DESIRED CLEARANCE AND INSERT  $\chi_{\rm f}$ " THICK SHIM. RETIGHTEN SET SCREW SECURELY.
- 12. PUT 0147 COVER ON AND SECURE TIGHTLY WITH 0147 COVER SCREW.

© 2020 ABH Mfg., Inc.

printed in USA

| ITEM NO. | QTY. | PART NO.            |
|----------|------|---------------------|
| 1        | 2    | 0180 END CAP        |
| 2        | 1    | 0180 JAMB PORTION   |
| 3        | 2    | 0180 NEEDLE BEARING |
| 4        | 1    | 0180 DOOR PORTION   |
| 5        | 1    | 0180 PIVOT PIN      |

PART NO

0147 FLOOR PORTION

0147 PIVOT SPINDLE

0147 BEARING

1 0147 SET SCREW 1 0147 DOOR PORTION

1 0147 COVER 1 0147 COVER SCREW 1 1/16" SHIM (IF REQUIRED)

www.abhmfg.com

E-mail: abhinfo@abhmfg.com Architectural Builders Hardware Mfg., Inc. 1222 Ardmore Ave., Itasca, IL 60143 630.875.9900; FAX 800.9FAXABH (932.9224)