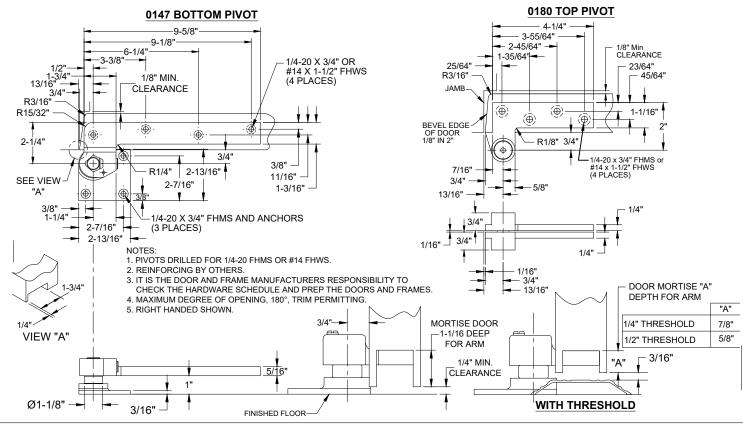

## 0147 PIVOT SET, 3/4" OFFSET, HANDED

## INSTALLATION INSTRUCTIONS

- 1. MEASURE 13/16" OUT FROM DOOR JAMB
- 2. ALLOW  $\frac{1}{6}$ " MIN CLEARANCE FROM DOOR STOP TO DOOR FACE. MEASURE DOOR THICKNESS AND ADD  $\frac{3}{4}$ ".
- WHERE THESE LINES INTERSECT DETERMINES THE CENTERLINE OF THE PIVOT POINT.
- 4. FLOOR PORTION MUST BE INSTALLED COMPLETELY LEVEL IN BOTH DIRECTIONS PER ILLUSTRATION #1.
- 5. INSTALL 0180 DOOR PORTION PER TEMPLATE
- 6. INSTALL 0180 JAMB PORTION PER TEMPLATE.
- 7. INSTALL 0147 DOOR PORTION PER TEMPLATE.
- 8. IF 019 INTERMEDIATE PIVOT IS USED, SEE 019 TEMPLATE.
- 9. SET DOOR ON 0147 FLOOR PORTION BEARING.
- 10. PUSH 0180 PIVOT PIN IN PLACE AND SECURELY TIGHTEN 0180 END CAP.
- 11. IF DOOR DRAGS AT FLOOR (OR THRESHOLD, IF USED) LOOSEN SET SCREW AND RAISE DOOR TO DESIRED CLEARANCE AND INSERT  $\chi_{\rm f}$ " THICK SHIM. RETIGHTEN SET SCREW SECURELY.
- 12. PUT 0147 COVER ON AND SECURE TIGHTLY WITH 0147 COVER SCREW.