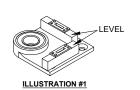

## INSTALLATION INSTRUCTIONS

- 1. MEASURE 13/16" OUT FROM DOOR JAMB
- 2. ALLOW  $\frac{1}{6}$ " MIN CLEARANCE FROM DOOR STOP TO DOOR FACE. MEASURE DOOR THICKNESS AND ADD  $\frac{3}{4}$ ".
- WHERE THESE LINES INTERSECT DETERMINES THE CENTERLINE OF THE PIVOT POINT.
- 4. FLOOR PORTION MUST BE INSTALLED COMPLETELY LEVEL IN BOTH DIRECTIONS PER ILLUSTRATION #1.
- 5. INSTALL 0180 DOOR PORTION PER TEMPLATE
- 6. INSTALL 0180 JAMB PORTION PER TEMPLATE.
- 7. INSTALL 0147 DOOR PORTION PER TEMPLATE.
- 8. IF 019 INTERMEDIATE PIVOT IS USED, SEE 019 TEMPLATE.
- 9. SET DOOR ON 0147 FLOOR PORTION BEARING.
- 10. PUSH 0180 PIVOT PIN IN PLACE AND SECURELY TIGHTEN 0180 END CAP.
- 11. IF DOOR DRAGS AT FLOOR (OR THRESHOLD, IF USED) LOOSEN SET SCREW AND RAISE DOOR TO DESIRED CLEARANCE AND INSERT  $\chi_{\rm f}$ " THICK SHIM. RETIGHTEN SET SCREW SECURELY.
- 12. PUT 0147 COVER ON AND SECURE TIGHTLY WITH 0147 COVER SCREW.