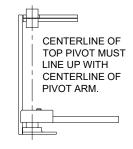

## INSTALLATION INSTRUCTIONS

- 1. MEASURE 13/16" OUT FROM DOOR JAMB
- 2. ALLOW  $\frac{1}{6}$ " MIN CLEARANCE FROM DOOR STOP TO DOOR FACE. MEASURE DOOR THICKNESS AND ADD  $\frac{3}{4}$ ".
- WHERE THESE LINES INTERSECT DETERMINES THE CENTERLINE OF THE PIVOT POINT.
- 4. FLOOR PORTION MUST BE INSTALLED COMPLETELY LEVEL IN BOTH DIRECTIONS PER ILLUSTRATION #1.
- 5. INSTALL 0180 DOOR PORTION PER TEMPLATE
- 6. INSTALL 0180 JAMB PORTION PER TEMPLATE.
- 7. INSTALL 0147 DOOR PORTION PER TEMPLATE.
- 8. IF 019 INTERMEDIATE PIVOT IS USED, SEE 019 TEMPLATE.
- 9. SET DOOR ON 0147 FLOOR PORTION BEARING.
- 10. PUSH 0180 PIVOT PIN IN PLACE AND SECURELY TIGHTEN 0180 END CAP.
- 11. IF DOOR DRAGS AT FLOOR (OR THRESHOLD, IF USED) LOOSEN SET SCREW AND RAISE DOOR TO DESIRED CLEARANCE AND INSERT  $\chi_{\rm f}$ " THICK SHIM. RETIGHTEN SET SCREW SECURELY.
- 12. PUT 0147 COVER ON AND SECURE TIGHTLY WITH 0147 COVER SCREW.