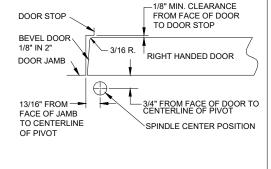

## INSTALLATION INSTRUCTIONS

- 1. MEASURE 13/16" OUT FROM DOOR JAMB
- 2. ALLOW  $\frac{1}{6}$ " MIN CLEARANCE FROM DOOR STOP TO DOOR FACE. MEASURE DOOR THICKNESS AND ADD  $\frac{3}{4}$ ".
- WHERE THESE LINES INTERSECT DETERMINES THE CENTERLINE OF THE PIVOT POINT.
- 4. FLOOR PORTION MUST BE INSTALLED COMPLETELY LEVEL IN BOTH DIRECTIONS PER ILLUSTRATION #1.
- 5. INSTALL 0180 DOOR PORTION PER TEMPLATE
- 6. INSTALL 0180 JAMB PORTION PER TEMPLATE.
- 7. INSTALL 0147 DOOR PORTION PER TEMPLATE.
- 8. IF 019 INTERMEDIATE PIVOT IS USED, SEE 019 TEMPLATE.
- 9. SET DOOR ON 0147 FLOOR PORTION BEARING.
- 10. PUSH 0180 PIVOT PIN IN PLACE AND SECURELY TIGHTEN 0180 END CAP.
- 11. IF DOOR DRAGS AT FLOOR (OR THRESHOLD, IF USED) LOOSEN SET SCREW AND RAISE DOOR TO DESIRED CLEARANCE AND INSERT  $\chi_{\rm f}$ " THICK SHIM. RETIGHTEN SET SCREW SECURELY.
- 12. PUT 0147 COVER ON AND SECURE TIGHTLY WITH 0147 COVER SCREW.