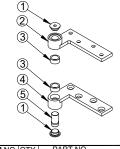

© 2020 ABH Mfg., Inc.

printed in USA

| ITEM NO. | QTY. | PART NO.            |
|----------|------|---------------------|
| 1        | 2    | 0180 END CAP        |
| 2        | 1    | 0180 JAMB PORTION   |
| 3        | 2    | 0180 NEEDLE BEARING |
| 4        | 1    | 0180 DOOR PORTION   |
| 5        | 1    | 0180 PIVOT PIN      |

PART NO

0147 FLOOR PORTION

0147 PIVOT SPINDLE

0147 BEARING

1 0147 SET SCREW 1 0147 DOOR PORTION

1 0147 COVER 1 0147 COVER SCREW 1 1/16" SHIM (IF REQUIRED)

www.abhmfg.com

E-mail: abhinfo@abhmfg.com Architectural Builders Hardware Mfg., Inc. 1222 Ardmore Ave., Itasca, IL 60143 630.875.9900; FAX 800.9FAXABH (932.9224)